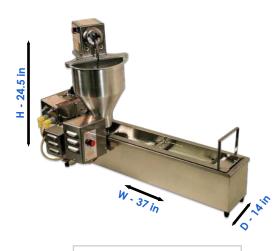

DY** 



**ALL DAY** 

Call **100 SUPPLIES** 

1 HR WITH **ATTENDANT** 

Call **100 SUPPLIES** 

**WITH PACKAGE** 

Call **100 SUPPLIES**  **ADDITIONAL SUPPLIES** 

> Call **50 SUPPLIES**

**ALL DAY** 

Call **100 SUPPLIES** 

1 HR WITH **ATTENDANT** 

Call **100 SUPPLIES** 

WITH **PACKAGE** 

Call **100 SUPPLIES**  **ADDITIONAL SUPPLIES** 

> Call **50 SUPPLIES**

**SNOW CONES** 



**ALL DAY** 

Call **100 SUPPLIES** 

1 HR WITH **ATTENDANT** 

Call **100 SUPPLIES** 

WITH **PACKAGE** 

Call **100 SUPPLIES**  **ADDITIONAL SUPPLIES** 

> Call **50 SUPPLIES**

**ALL DAY** 

Call **100 SUPPLIES** 

1 HR WITH **ATTENDANT** 

Call **100 SUPPLIES** 

WITH **PACKAGE** 

Call **100 SUPPLIES**  **ADDITIONAL SUPPLIES** 

> Call **50 SUPPLIES**

## **CONCESSION RENTALS**

#### MINI-DONUT MACHINE



Weight = 23 KG / 50 LBS

#### **FEATURES**

- Completely Automated...cooks both sides, then automatically flips out the cooked product into the receiving tray.
- EASY TO OPERATE
- VARIABLE SPEED 1 donut per minute up to 1200 donuts per hour.
- EASY TO CLEAN, CASH & QUALITY CONTROL
- SETUP IN MINUTES....NO TOOLS REQUIRED
- Food grade stainless steel and aluminum construction.
- Modern Flotation System



### NACHO CHEESE/ CHIP WARMER COMBO



#### **FEATURES**

Stack up the chips and cheese with this compact duo. Perfect for limited counter space, this 362-watt Chip 'n Cheese Combo Warmer #2206 model features an improved pump for easy service and heated pour spout. The deep warmer box holds up to 10lbs of chips at a time making it a highly visible asset for any concession stand.

- This c