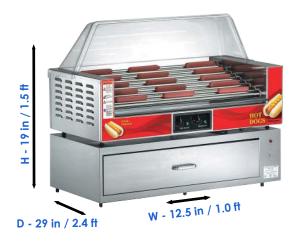

### **SPECIFICATION**

**Dimensions** = 10' x 10' X 10' **Weight** = 28.5 KG / 63 LBS