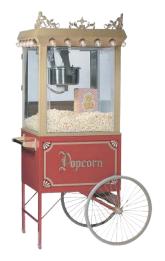

### **SPECIFICATION**

**Dimensions** = 10' x 10' X 10' **Weight** = 28.5 KG / 63 LBS