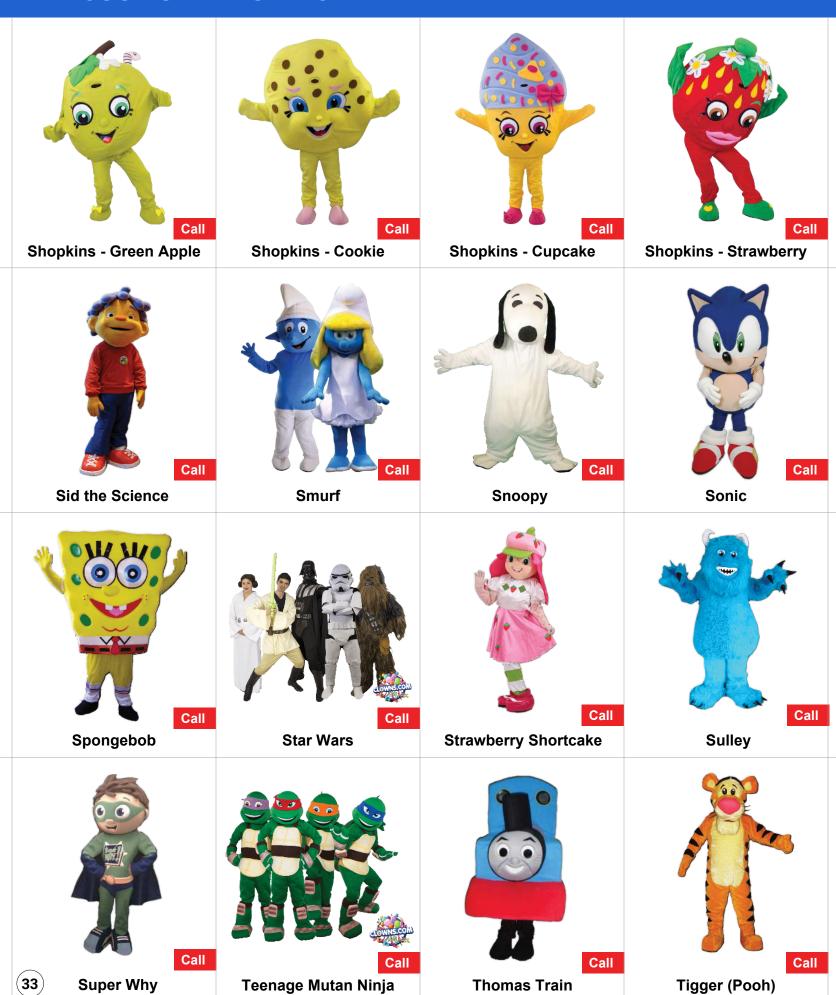

### **TABLE OF CONTENT**

| <b>Bounce Houses (190)</b> | Pag |
|----------------------------|-----|
| New for 2019 (30)          | 04  |
| 17x17 Bounce Houses (67)   | 07  |
| Combo Slides (70)          | 14  |
| Water Slides (9)           | 20  |
| Dry Slides (4)             | 21  |
| Obstacle Courses (8)       | 22  |
| Interactive Sport Game (8) | 23  |
| Indoor (3)                 | 24  |
| Characters (189)           |     |
| New for 2019 (25)          | 26  |
| Mascots (100)              | 28  |
| Super Heroes (13)          | 35  |
| Princess (25)              | 36  |
| Themes (26)                | 38  |
| Carnival Tent (1)          | 40  |
| Carnival Games (9)         | 41  |
| Electronic Games (4)       | 43  |
| Concession (8)             | 44  |
| Photo Booths (6)           | 47  |
| Photo Booth Props (59)     | 48  |
| Backdrops (15)             | 49  |