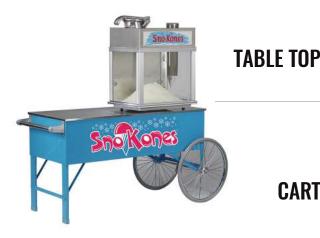

* 

Call

**100 SUPPLIES** 

1 HR WITH **ATTENDANT** 

Call

**100 SUPPLIES** 

WITH **PACKAGE** 

Call **100 SUPPLIES**  **ADDITIONAL SUPPLIES** 

Call

**50 SUPPLIES** 

**ALL DAY** 

CART

TABLE TOP

TABLE TOP

**CART** 

**CART** 

Call **100 SUPPLIES** 

1 HR WITH **ATTENDANT** 

Call **100 SUPPLIES** 

**WITH PACKAGE** 

Call **100 SUPPLIES**  **ADDITIONAL SUPPLIES** 

> Call **50 SUPPLIES**

**COTTON CANDY** 



**ALL DAY** 

Call **100 SUPPLIES** 

1 HR WITH **ATTENDANT** 

Call **100 SUPPLIES** 

**WITH PACKAGE** 

Call **100 SUPPLIES**  **ADDITIONAL SUPPLIES** 

> Call **50 SUPPLIES**

**ALL DAY** 

Call **100 SUPPLIES** 

1 HR WITH **ATTENDANT** 

Call **100 SUPPLIES** 

WITH **PACKAGE** 

Call **100 SUPPLIES**  **ADDITIONAL SUPPLIES** 

> Call **50 SUPPLIES**

**SNOW CONES** 



**ALL DAY** 

Call **100 SUPPLIES** 

1 HR WITH **ATTENDANT** 

Call **100 SUPPLIES** 

WITH **PACKAGE** 

Call **100 SUPPLIES**  **ADDITIONAL SUPPLIES** 

> Call **50 SUPPLIES**

**ALL DAY** 

Call **100 SUPPLIES** 

1 HR WITH **ATTENDANT** 

Call **100 SUPPLIES** 

WITH **PACKAGE** 

Call **100 SUPPLIES**  **ADDITIONAL SUPPLIES** 

> Call **50 SUPPLIES**

## **CONCESSION RENTALS**

#### MINI-DONUT MACHINE



Weight = 23 KG / 50 LBS

#### **FEATURES**

- Completely Automated...cooks both sides, then automatically flips out the cooked product into the receiving tray.
- EASY TO OPERATE
- VARIABLE SPEED 1 donut per minute up to 1200 donuts per hour.
- EASY TO CLEAN, CASH & QUALITY CONTROL
- SETUP IN MINUTES....NO TOOLS REQUIRED
- Food grade stainless steel and aluminum construction.
- Mode