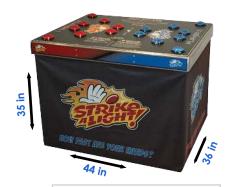

e UNLOCK before time runs out.

#### **PRICE**



# THE DOC



#### **DESCRIPTION**

Top Doc takes a classic board game, and scales it up while adding a technology twist for greater appeal and improved game play. With Top Doc, the players wand is actually an electromagnet. So when the player touches the wand to a game piece, it automatically latches onto the wand and magnetizes. While carefully removing the piece, should contact be made with the cutout, the magnet automatically turns off and the piece drops. An audible beep is triggered along with a visual light, and the unit records the mistake on a large 3 inch LED display. Games are available in Easy, Medium, or Hard difficulty levels, and can be easily changed by swapping out the game pieces.

#### **PRICE**



# **ELECTRONIC GAMES**



Weight = 29.4 KG / 65 LBS

Comes with 2 different game modes, easily selected with the flick of a switch. Hold a tournament with the game set to "Strike A Light" and record the high scores. Bring the best players back and have them face off with "Strike It Back". Only the best player will win! Who has the fastest hands, but more importantly, who is the most accurate as well. The competition doesn't get any better then this.

#### **FEATURES**

The only game that caters to everyone! Perfect for Corporate Event markets, Promotions, Team Building, & even the Basement! At just 65lbs you can literally take it anywhere!

- STRIKE A LIT LIGHT = SCORE 1 POINT
- STRIKE AN UNLIT = LOSE 1 POINT
- 30 SECOND GAME TIME
- EACH PLAYER STARTS WITH 4 LIT BUTTONS
- STRIKE A LIT LIGHT TO SCORE 1 POINT & SEN