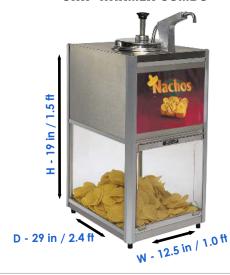

### **SPECIFICATION**

**Dimensions** = 10' x 10' X 10' **Weight** = 28.5 KG / 63 LBS