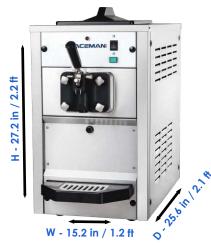

### **SPECIFICATION**

**Dimensions** = 10' x 10' X 10' **Weight** = 28.5 KG / 63 LBS