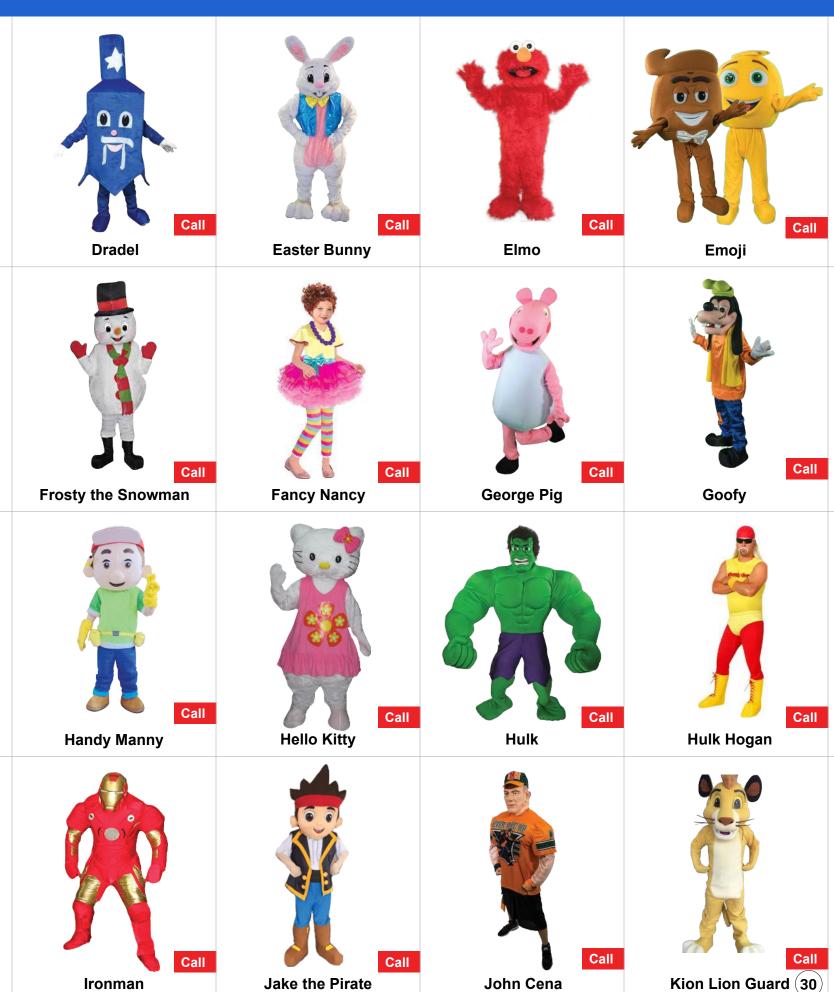

| Single Axe Throw NEW FOR 2019             | 10'L x 10'W x 9'H  | Call                      |

| INDOOR | DESCRIPTION                           | DIMENSIONS         | PRICE (includes delivery) |
|--------|---------------------------------------|--------------------|---------------------------|
|        | Animal Kingdom - Toddler NEW FOR 2019 | 18'L x 18'W x 10'H | Call                      |
|        | Module Indoor Bounce House            | 13'L x 13'W x 8'H  | Call                      |
|        | Mini Castle Toddler Bounce House      | 8'L x 8'W x 8'H    | Call                      |

### **2019 - NEW CHARACTERS**



# 2019 - NEW CHARACTERS

















# **SUPERHEROES**





# **PRINCESS**

Merida



Moana

**My Little Pony** 

(36)

**Pocahontas** 

# **PRINCESS**



Call

**Wonder Woman** 

# **THEMES**



# **THEMES**



Call

Vampire & Witch

Call

**Pirates** 

# **CARNIVAL TENT**

### **SPECIFICATION**



**Dimensions** = 10' x 10' X 10' **Weight** = 28.5 KG / 63 LBS

#### DESCRIPTION

The Carnival Kit's lightweight steel construction is engineered to ensure simple set-up, no tools required.

It is equipped with a premium polyester water-repellant, fire resistant canopy fabric for durable protection and long lasting enjoyment.

## Call 1 TENT

Call

2 TENTS

**PRICE** 

#### **FEATURES**

- Texture POWDER COATED STEEL Pop Up Canopy Frame
- Impact Canopy Thumb-lock Sliders for ease of operation
- 500 weight denier polyeste