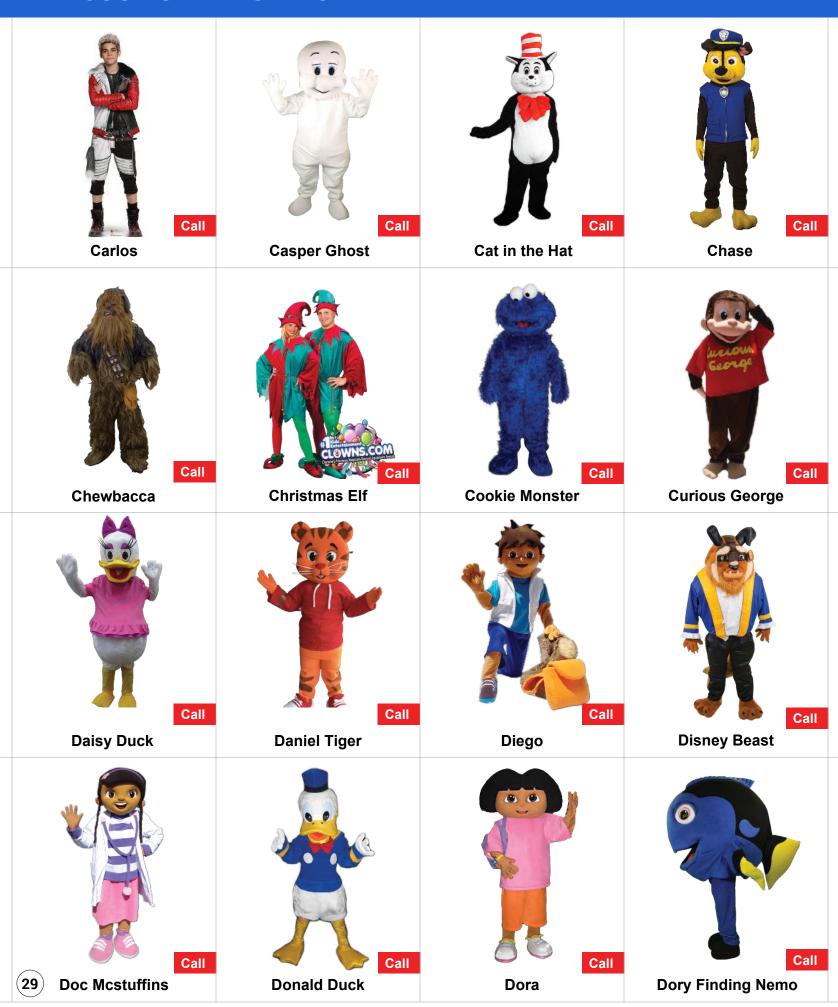

| Single Axe Throw NEW FOR 2019             | 10'L x 10'W x 9'H  | Call                      |

| INDOOR | DESCRIPTION                           | DIMENSIONS         | PRICE (includes delivery) |
|--------|---------------------------------------|--------------------|---------------------------|
|        | Animal Kingdom - Toddler NEW FOR 2019 | 18'L x 18'W x 10'H | Call                      |
|        | Module Indoor Bounce House            | 13'L x 13'W x 8'H  | Call                      |
|        | Mini Castle Toddler Bounce House      | 8'L x 8'W x 8'H    | Call                      |

### **2019 - NEW CHARACTERS**



# 2019 - NEW CHARACTERS

















# **SUPERHEROES**





# **PRINCESS**

Merida



Moana

**My Little Pony** 

(36)

**Pocahontas** 

# **PRINCESS**



Call

**Wonder Woman** 

# **THEMES**



# **THEMES**



Call

Vampire & Witch

Call

**Pirates** 

# **CARNIVAL TENT**

### **SPECIFICATION**



**Dimensions** = 10' x 10' X 10' **Weight** = 28.5 KG / 63 LBS

#### DESCRIPTION

The Carnival Kit's lightweight steel construction is engineered to ensure simple set-up, no tools required.

It is equipped with a premium polyester water-repellant, fire resistant canopy fabric for durable protection and long lasting enjoyment.

## Call 1 TENT

Call

2 TENTS

**PRICE** 

#### **FEATURES**

- Texture POWDER COATED STEEL Pop Up Canopy Frame
- Impact Canopy Thumb-lock Sliders for ease of operation
- 500 weight denier polyes