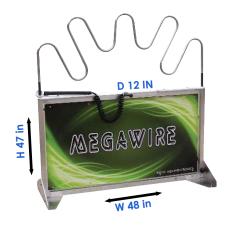

high scores. Bring the best players back and have them face off with "Strike It Back". Only the best player will win! Who has the fastest hands, but more importantly, who is the most accurate as well. The competition doesn't get any better then this.

#### **FEATURES**

The only game that caters to everyone! Perfect for Corporate Event markets, Promotions, Team Building, & even the Basement! At just 65lbs you can literally take it anywhere!

- STRIKE A LIT LIGHT = SCORE 1 POINT
- STRIKE AN UNLIT = LOSE 1 POINT
- 30 SECOND GAME TIME
- EACH PLAYER STARTS WITH 4 LIT BUTTONS
- STRIKE A LIT LIGHT TO SCORE 1 POINT & SEND LIGHT TO YOUR OPPONENTS SIDE
- 1 SECOND PENALTY IF YOU STRIKE AN UNLIT LIGHT, NO LIT BUTTONS WILL SCORE IF HIT
- 30 SECONDS GAME TIME OR LESS

#### **PRICE**



# **MEGAWIRE**



**Weight** = 13.6 KG / 30 LBS

#### **FEATURES**

Size DOES Matter! Megawire is the ultimate test of patience, whole body steadiness, and hand-eye co-ordination. Watch while players attempt to navigate the handheld ring through 12 linear feet of tube on this massive 4 feet tall by 4 feet wide game. Should they loose their concentration and make a mistake, the red light will turn on along with an audible buzzer. Add a second optional wand ring, and change between the two wand sizes for different skill levels. Runs off the included 12V rechargeable power pack.

#### **PRICE**



# **CONCESSION RENTALS**

**POPCORN** 



**ALL DAY** 

Call

**100 SUPPLIES** 

1 HR WITH **ATTENDANT** 

Call

**100 SUPPLIES** 

WITH **PACKAGE** 

Call **100 SUPPLIES**  **ADDITIONAL SUPPLIES** 

Call

**50 SUP