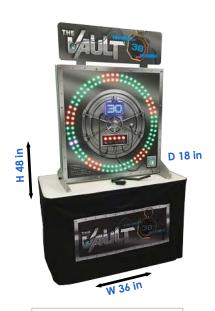

remium polyester water-repellant, fire resistant canopy fabric for durable protection and long lasting enjoyment.

## Call 1 TENT

Call

2 TENTS

**PRICE** 

#### **FEATURES**

- Texture POWDER COATED STEEL Pop Up Canopy Frame
- Impact Canopy Thumb-lock Sliders for ease of operation
- 500 weight denier polyester fire-retardant fabric
- (3) Rail Skirts and Rail Skirt Hardware
   (1) Back Sidewall
- Includes Dust Cover and Universal Rope & Spike Kit



Additional tent



## **CARNIVAL PACKAGE OFFER**

Book a Carnival Tent and get any 3 Carnival Games for just







Δnv 3

- CAN SMASH
- ROPE THE BULL
- NUMBERS
- DOWN A CLOWN
- HIT THE BUCKETT
- FISH-IN-A-BOWL
- RING TOSS
- DUCK HUNT
- THE RED LIGHT

# **CARNIVAL GAMES**



















HIT THE BUCKETT

**(41)** 

## **ELECTRONIC GAMES**



Weight = 13.6 KG / 40 LBS

#### THE MISSION

Attempt to unlock The Vault by cracking the "secret code" in just 30 seconds! Using the hand-held trigger, try to stop the orbiting WHITE light in a RED "locked" zone. Progress through all 5 digits of the code and you win!

#### **SKILL SETTINGS**

Prior to starting the game, easily select one of the four difficulty levels. With varying degrees of difficulty, The Vault provides entertainment for a wide range of player abilities.

#### **VISUAL AND AUDIBLE INDICATORS**

Monitor your game progress using the countdown timer and LED indicators of the "secret code". Successfully crack the code and the tumblers turn GREEN, along with an audible win soundtrack and scrolling "WINNER" message. The time remaining is then displayed should you wish to bet