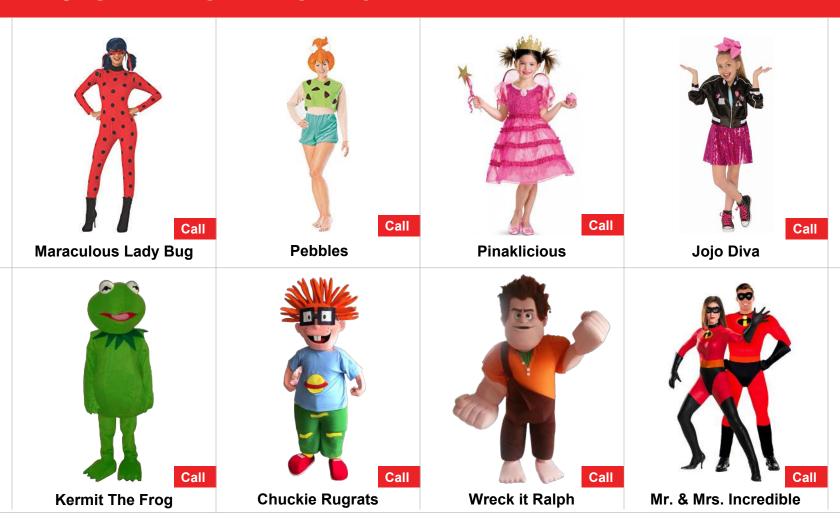

| Single Axe Throw NEW FOR 2019             | 10'L x 10'W x 9'H  | Call                      |

| INDOOR | DESCRIPTION                           | DIMENSIONS         | PRICE (includes delivery) |
|--------|---------------------------------------|--------------------|---------------------------|
|        | Animal Kingdom - Toddler NEW FOR 2019 | 18'L x 18'W x 10'H | Call                      |
|        | Module Indoor Bounce House            | 13'L x 13'W x 8'H  | Call                      |
|        | Mini Castle Toddler Bounce House      | 8'L x 8'W x 8'H    | Call                      |

### **2019 - NEW CHARACTERS**



# 2019 - NEW CHARACTERS

















# **SUPERHEROES**





# **PRINCESS**

Merida



Moana

**My Little Pony** 

(36)

**Pocahontas** 

# **PRINCESS**



Call

**Wonder Woman** 

# **THEMES**



# **THEMES**



Call

Vampire & Witch

Call

**Pirates** 

# **CARNIVAL TENT**

### **SPECIFICATION**



**Dimensions** = 10' x 10' X 10' **Weight** = 28.5 KG / 63 LBS

#### DESCRIPTION

The Carnival Kit's lightweight steel construction is engineered to ensure simple set-up, no tools required.

It is equipped with a premium polyester water-repellant, fire resistant canopy fabric for durable protection and long lasting enjoyment.

## Call 1 TENT

Call

2 TENTS

**PRICE** 

#### **FEATURES**

- Texture POWDER COATED STEEL Pop Up Canopy Frame
- Impact Canopy Thumb-lock Sliders for ease of operation
- 500 weight denier po