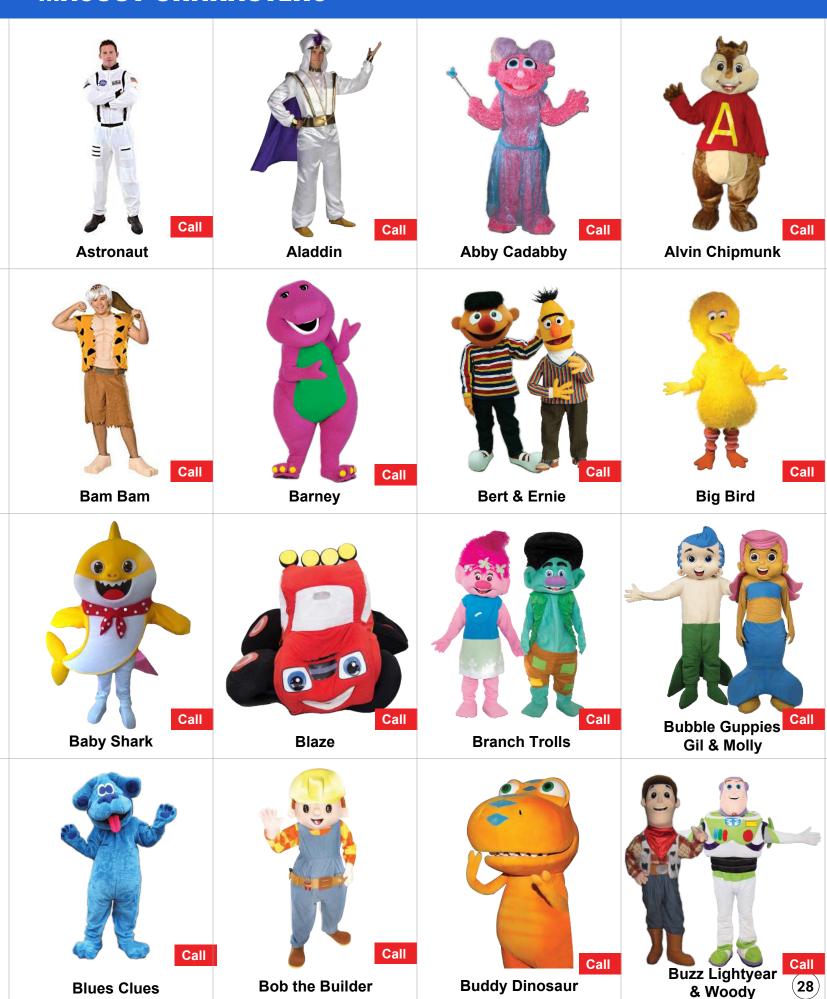

| Single Axe Throw NEW FOR 2019             | 10'L x 10'W x 9'H  | Call                      |

| INDOOR | DESCRIPTION                           | DIMENSIONS         | PRICE (includes delivery) |
|--------|---------------------------------------|--------------------|---------------------------|
|        | Animal Kingdom - Toddler NEW FOR 2019 | 18'L x 18'W x 10'H | Call                      |
|        | Module Indoor Bounce House            | 13'L x 13'W x 8'H  | Call                      |
|        | Mini Castle Toddler Bounce House      | 8'L x 8'W x 8'H    | Call                      |

### **2019 - NEW CHARACTERS**



# 2019 - NEW CHARACTERS

















# **SUPERHEROES**





# **PRINCESS**

Merida



Moana

**My Little Pony** 

(36)

**Pocahontas** 

# **PRINCESS**



Call

**Wonder Woman** 

# **THEMES**



# **THEMES**



Call

Vampire & Witch

Call

**Pirates** 

# **CARNIVAL TENT**

### **SPECIFICATION**



**Dimensions** = 10' x 10' X 10' **Weight** = 28.5 KG / 63 LBS

#### DESCRIPTION

The Carnival Kit's lightweight steel construction is engineered to ensure simple set-up, no tools required.

It is equipped with a premium polyester water-repellant, fire resistant canopy fabric for durable protection and long lasting enjoyment.

## Call 1 TENT

Call

2 TENTS

**PRICE** 

#### **FEATURES**

- Texture POWDER COATED STEEL Pop Up Canopy Frame
- Impact Canopy Thumb-lock Sliders for ease of operation
- 500 weight denier poly