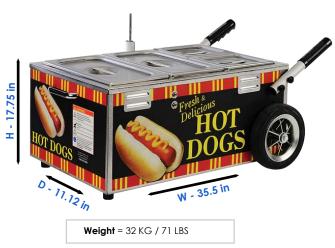

### **SPECIFICATION**

**Dimensions** = 10' x 10' X 10' **Weight** = 28.5 KG / 63 LBS