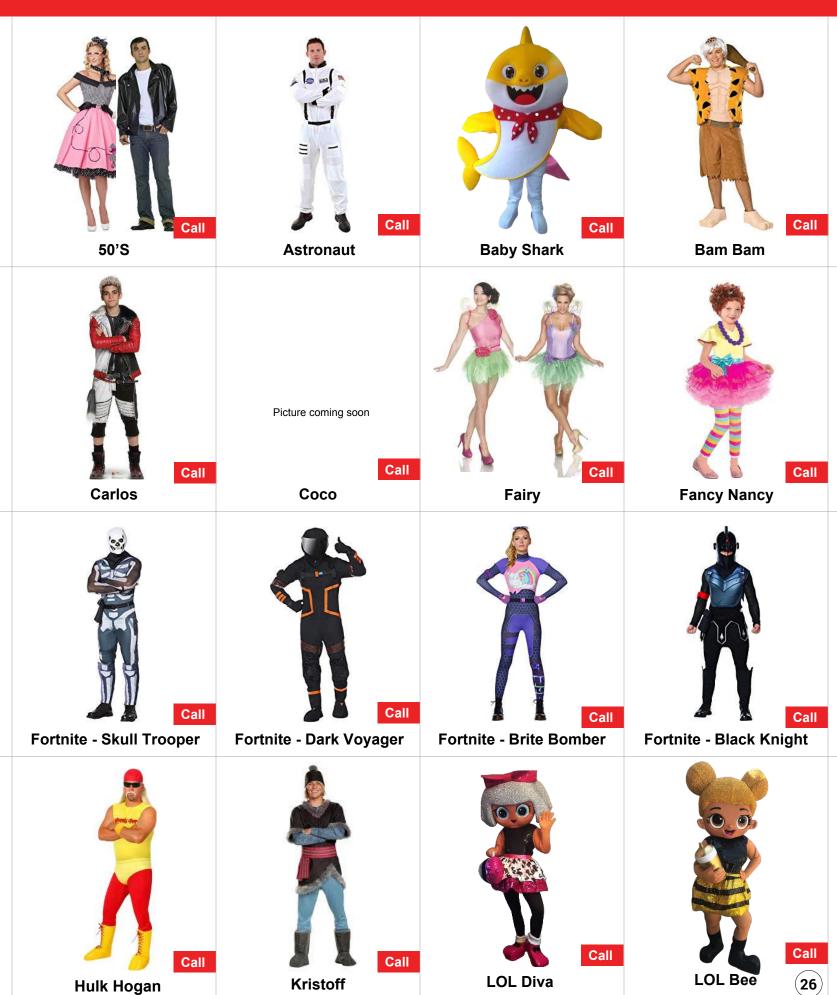

| Single Axe Throw NEW FOR 2019             | 10'L x 10'W x 9'H  | Call                      |

| INDOOR | DESCRIPTION                           | DIMENSIONS         | PRICE (includes delivery) |
|--------|---------------------------------------|--------------------|---------------------------|
|        | Animal Kingdom - Toddler NEW FOR 2019 | 18'L x 18'W x 10'H | Call                      |
|        | Module Indoor Bounce House            | 13'L x 13'W x 8'H  | Call                      |
|        | Mini Castle Toddler Bounce House      | 8'L x 8'W x 8'H    | Call                      |

### **2019 - NEW CHARACTERS**



# 2019 - NEW CHARACTERS

















# **SUPERHEROES**





# **PRINCESS**

Merida



Moana

**My Little Pony** 

(36)

**Pocahontas** 

# **PRINCESS**



Call

**Wonder Woman** 

# **THEMES**



# **THEMES**



Call

Vampire & Witch

Call

**Pirates** 

# **CARNIVAL TENT**

### **SPECIFICATION**



**Dimensions** = 10' x 10' X 10' **Weight** = 28.5 KG / 63 LBS

#### DESCRIPTION

The Carnival Kit's lightweight steel construction is engineered to ensure simple set-up, no tools required.

It is equipped with a premium polyester water-repellant, fire resistant canopy fabric for durable protection and long lasting enjoyment.

## Call 1 TENT

Call

2 TENTS

**PRICE** 

#### **FEATURES**

- Texture POWDER COATED STEEL Pop Up Canopy Frame
- Impact Canopy Thumb-lock Sliders for ease of opera